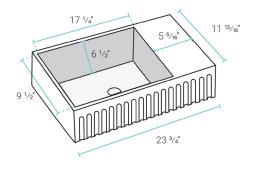

## Specifications:

- N.W: 34.14 lb.
- L: 11 <sup>13</sup>/<sub>16</sub>" x W: 23 <sup>3</sup>/<sub>4</sub>" x H: 7 <sup>7</sup>/<sub>8</sub>"
- Inner Sink: L: 9 1/2" x W: 17 1/4" x D: 6 1/2"