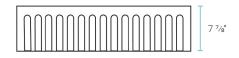

## Specifications:

- N.W: 34.14 lb.
- L: 11 <sup>13</sup>/<sub>16</sub>" x W: 23 <sup>3</sup>/<sub>4</sub>" x H: 7 <sup>7</sup>/<sub>8</sub>"
- Inner Sink: L: 9 1/2" x W: 17 1/4" x D: 6 1/2"